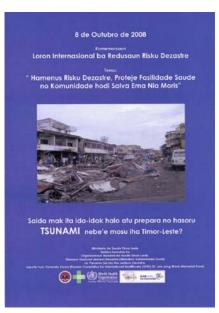

#### International Strategy for Disaster Risk Reduction Day:

**8** October marked the International Strategy for Disaster Risk Reduction Day. The International theme for this year was 'Hospital Safety'. In Timor-Leste, the theme was adapted as: 'Reduce the Risks, Protecting Health Facilities and the Community, Save Lives'. According to the World Health Organisation (WHO)," The South-East Asia Region has faced some of the world's worst natural disasters including floods, cyclones, earthquakes, tsunamis and other emergencies. The death toll from disasters in the Region was over 500 000 during 1996-2005, which was 58% of global deaths due to disasters." Activities in Timor-Leste relating to the Day are highlighted on page 5.

#### **DISASTER RISK MANAGEMENT**

Events to mark the International Strategy for Disaster Risk Reduction Day on 8 October were coordinated by the National Directorate of Disaster Management (Ministry of Social Solidarity) with Plan, Concern, CARE, CVTL and WHO. The International theme for this year was, 'Hospital Safety'. In Timor-Leste the theme was adapted as: "Reduce the Risks, Protecting Health Facilities and the Community, Save Lives". The Ministry of Health, WHO and other organisations working in the Health sector formed the Organising Committee for the event. In the health sector, WHO supported the Ministry of Health and the National Directorate of Disaster Management to develop eight themed fliers on how individuals can prepare and respond to the most common disasters in Timor-Leste. These fliers cover topics on: earthquake, floods, droughts, strong winds, fires, tsunami, landslides and conflict/violence. These key messages were adapted from the Manual on Community Emergency Preparedness and Response developed by WHO for the Ministry of Health in consultation with, and agreed by, all partners working in Disaster Management in 2007. In addition, WHO supported the event by printing banners. The support was made available using the funds received by WHO from: Korean Foundation for International HealthCare (KFIH) – Dr Lee Jong-Wook Memorial Fund.