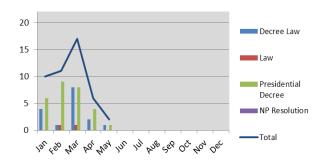

# NATIONAL PARLIAMENT

Fernando"Lasama" de Araújo President of the National Parliament

| Approved by the        | 2011 |     |     |     |     |     |     |     |     |     |     |     |       |
|------------------------|------|-----|-----|-----|-----|-----|-----|-----|-----|-----|-----|-----|-------|
| National<br>Parliament | Jan  | Feb | Mar | Apr | May | Jun | Jul | Aug | Sep | Oct | Nov | Dec | Total |
| Law                    | 1    | 1   | 2   | 5   | 3   |     |     |     |     |     |     |     | 12    |
| NP Resolution          | 0    | 2   | 3   | 2   | 1   |     |     |     |     |     |     |     | 8     |
| Other approvals        | 0    | 1   | 5   | 0   | 1   |     |     |     |     |     |     |     | 7     |
| Total                  | 1    | 4   | 10  | 7   | 5   |     |     |     |     |     |     |     | 27    |

#### Approvals by the National Parliament in 2011

In May 2011, the National Parliament held *eleven* plenary sessions: