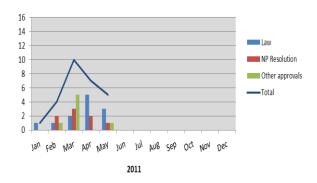

# NATIONAL PARLIAMENT

Fernando"Lasama" de Araújo President of the National Parliament

| Approved by the        | 2011 |     |     |     |     |     |     |     |     |     |     |     |       |
|------------------------|------|-----|-----|-----|-----|-----|-----|-----|-----|-----|-----|-----|-------|
| National<br>Parliament | Jan  | Feb | Mar | Apr | May | Jun | Jul | Aug | Sep | Oct | Nov | Dec | Total |
| Law                    | 1    | 1   | 2   | 5   | 3   |     |     |     |     |     |     |     | 12    |
| NP Resolution          | 0    | 2   | 3   | 2   | 1   |     |     |     |     |     |     |     | 8     |
| Other approvals        | 0    | 1   | 5   | 0   | 1   |     |     |     |     |     |     |     | 7     |
| Total                  | 1    | 4   | 10  | 7   | 5   |     |     |     |     |     |     |     | 27    |

#### Approvals by the National Parliament in 2011

In May 2011, the National Parliament held *eleven* plenary sessions: