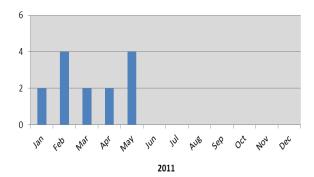

#### **Press Releases/ Public Information**

|   | Date         | Title                                                             |
|---|--------------|-------------------------------------------------------------------|
| 1 | 05 May 2011  | Information on the Plenary Sessions held on 18,19, 20, 26, 27 and |
| 1 |              | 28 April 2011                                                     |
| 2 | 09 May 2011  | Information on the Plenary Sessions held on 03 and 04 May         |
| 3 | 19 May 2011  | Information on the Plenary Sessions held on 19 May 2011           |
| 4 | 27 Mars 2011 | Information on the Plenary Sessions held on 10, 16 and 17 May     |
| 4 | 27 May 2011  | 2011                                                              |

#### Number of Press Releases - 2011